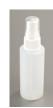

### 336211

2oz Finger Spray Bottle for DIAMAX Thinner

Empty plastic bottle with a fine mist spray head that is perfect for applying diamond compound thinner.