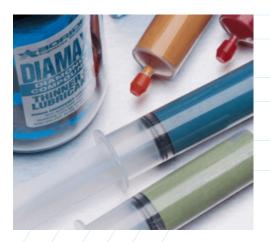

## **DIAMAX Diamond Compound**

DIAMAX Diamond Compound is formulated for a broad range of mold and die finishing work.

Manufactured diamond's toughness and extended durability are combined with the unsurpassed cutting capability of natural diamond. DIAMAX is either water based or oil soluble.

| GRADE / COLOR / MESH   | SIZE  | APPLICATION        | ITEM   |
|------------------------|-------|--------------------|--------|
| 1-STD / White / 14,000 | 5 GM  | Final Polish       | 332166 |
| 1-STD / White / 14,000 | 18 GM | Final Polish       | 332323 |
| 3-STD / Yellow / 8,000 | 5 GM  | Final Polish       | 332637 |
| 3-STD / Yellow / 8,000 | 18 GM | Final Polish       | 332794 |
| 6-STD / Orange / 3,000 | 5 GM  | Final & Pre-Polish | 333108 |
| 6-STD / Orange / 3,000 | 18 GM | Final & Pre-Polish | 333265 |
| 8-STD / Green / 1,800  | 5 GM  | Pre-Polish Lapping | 333579 |
| 8-STD / Green / 1,800  | 18 GM | Pre-Polish Lapping | 333736 |
| 14-STD / Blue / 1,200  | 5 GM  | Pre-Polish Lapping | 334050 |
| 14-STD / Blue / 1,200  | 18 GM | Pre-Polish Lapping | 334207 |
| 25-STD / Red / 800     | 5 GM  | Stock Removal      | 334521 |
| 25-STD / Red / 800     | 18 GM | Stock Removal      | 334678 |
| 45-STD / Brown / 325   | 5 GM  | Stock Removal      | 334992 |
| 45-STD / Brown / 325   | 18 GM | Stock Removal      | 335149 |