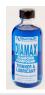

### 336005

DIAMAX Thinner – 4oz Bottle Used to thin the slurry, extend the diamond compound and reduce gumming.

### 336010

DIAMAX Thinner – 16oz Bottle Used to thin the slurry, extend the diamond compound and reduce gumming.