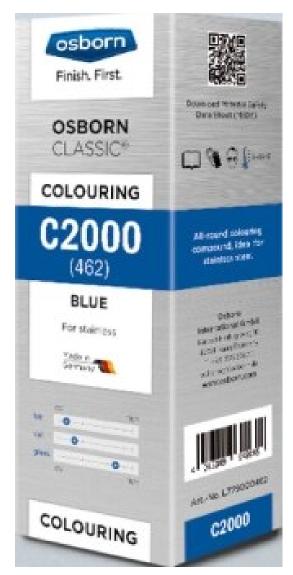

## Osborn Classic Compound C2000

C2000 belongs to the Classic Compound series, our top sellers from the Unipol/Langsol range. The range consists of compounds for every polishing level (brushing, polishing, colouring, super finishing). Best results are achieved with using matching Osborn polishing buffs. C2000 (blue) is an all-round colouring compound ideal for stainless steel

- Compound in practical LBOX made of coated cardboard. With consumption of the compound, the cardboard can be gradually torn off all around
- Fat: 2 (1=low, 10=high)
- Cut: 3 (1=low, 10=high)
- Gloss: 8 (1=low, 10=high)
- Practical QR code on the package leads to the MSDS

**Applications**: Colouring compound for stainless steel